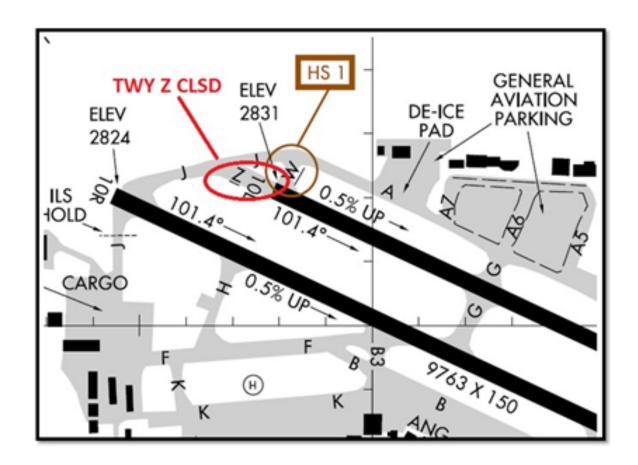

## Boise Airport Important Airport Operations Information

Important Boise Airport Operations Information—Taxiway Zulu Closed Until
Further Notice

Please be advised that the Boise Airport, with concurrence from the FAA Airport Certification and Standards team, has closed Taxiway Zulu (pictured below) until further notice. A NOTAM has been issued. We will provide updated information as it becomes available as to the duration for the closure.