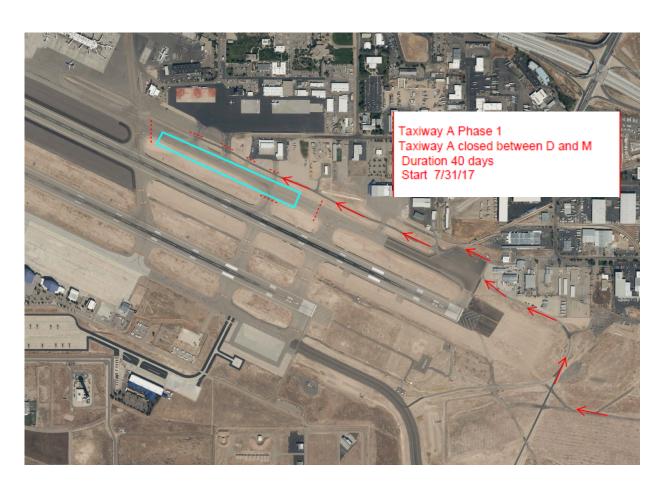

## Boise Airport Operations Information 2017 Airfield Construction

Important Boise Airport Operations Information— Taxiway A Construction

Please be advised that the Boise Airport will begin phase 1 of taxiway A construction on July 31 for a 40 day duration; Taxiway A will be closed between taxiway D and M. The map below provides information on the construction area for this phase. Please monitor the BOI PASSUR Communicator site for up to date NOTAMs and construction information. The project has multiple phases and is targeted for completion in mid-November. If you have any questions please contact Airport Operations 24/7 at 208-972-8420