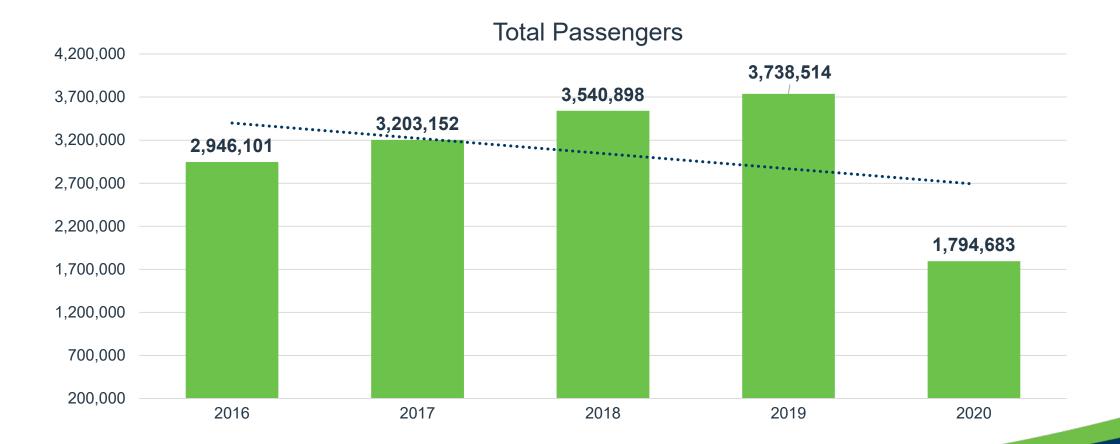

### **2020 Total Passengers**

Down 52% over 2019 (through November)

| Top 10 Operating Revenue Description | FY 2021      | FY 2020      | \$ Change      | % Change |
|--------------------------------------|--------------|--------------|----------------|----------|
| Parking Lot                          | \$ 1,011,434 | \$ 2,103,525 | \$ (1,092,091) | -52%     |
| Industrial Land Rent                 | \$ 655,730   | \$ 598,328   | \$ 57,403      | 10%      |
| Rental Car Concession                | \$ 598,678   | \$ 968,437   | \$ (369,759)   | -38%     |
| Terminal Rent – Airlines             | \$ 500,528   | \$ 595,353   | \$ (94,825)    | -16%     |
| Signatory Airline Landing Fees       | \$ 391,671   | \$ 609,098   | \$ (217,427)   | -36%     |
| Advertising                          | \$ 131,486   | \$ 65,394    | \$ 66,091      | 101%     |
| Landings/Freight                     | \$ 117,018   | \$ 141,922   | \$ (24,903)    | -18%     |
| Terminal Rent – Non-Airlines         | \$ 94,448    | \$ 97,988    | \$ (3,539)     | -4%      |
| Terminal Concessions - Food/Beverage | \$ 91,575    | \$ 253,952   | \$ (162,377)   | -64%     |
| Terminal Concessions - Retail        | \$ 60,795    | \$ 220,440   | \$ (159,644)   | -72%     |
| Total Top 10 Operating Revenue       | \$ 3,653,364 | \$ 5,654,437 | \$ (2,001,073) |          |
| Other Operating Revenue              | \$ 392,634   | \$ 469,739   | \$ (77,105)    | -16%     |
| Total Operating Revenue              | \$ 4,045,998 | \$ 6,124,176 | \$ (2,078,178) | -34%     |