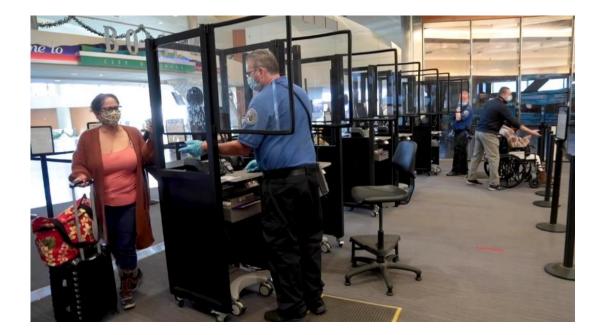

#### **TSA Checkpoint Improvements**

- The TSA checkpoint has added new technology that allows for a streamlined and more touchless procedure
- Added acrylic barriers in hightouch areas to reduce the spread of COVID-19