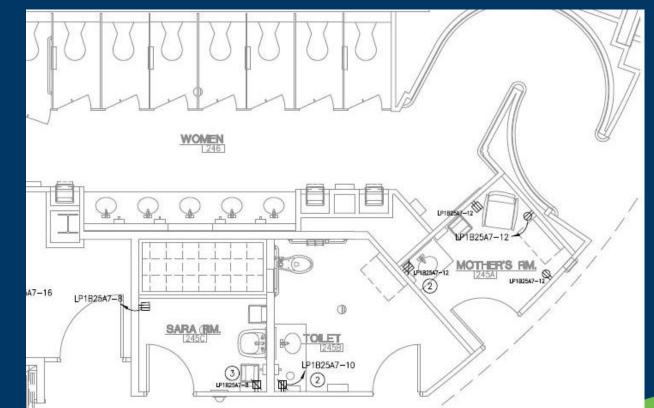

#### Service Animal Relief Area, Mothers Room, Family Restroom Design

- Design is 95% complete for SARA, Mothers Room and Family Restroom
- All three amenities will be located post-security, adjacent to the TSA checkpoint
- SARA and Nursing Mothers Room are required by federal regulation