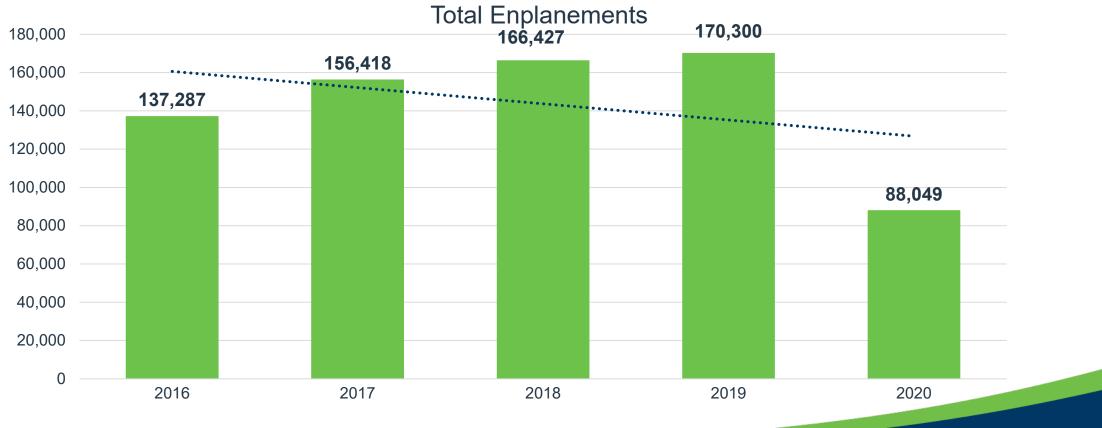

#### **November Enplanements**

Down 48% November 2020 over November 2019

### **2020 Total Passengers**

Down 52% over 2019 (through November)

| Top 10 Operating Revenue Description | FY 2021      | FY 2020      | \$ Change      | % Change |
|--------------------------------------|--------------|--------------|----------------|----------|
| Parking Lot                          | \$ 1,011,434 | \$ 2,103,525 | \$ (1,092,091) | -52%     |
| Industrial Land Rent                 | \$ 655,730   | \$ 598,328   | \$ 57,403      | 10%      |
| Rental Car Concession                | \$ 598,678   | \$ 968,437   | \$ (369,759)   | -38%     |
| Terminal Rent – Airlines             | \$ 500,528   | \$ 595,353   | \$ (94,825)    | -16%     |
| Signatory Airline Landing Fees       | \$ 391,671   | \$ 609,098   | \$ (217,427)   | -36%     |
| Advertising                          | \$ 131,486   | \$ 65,394    | \$ 66,091      | 101%     |
| Landings/Freight                     | \$ 117,018   | \$ 141,922   | \$ (24,903)    | -18%     |
| Terminal Rent – Non-Airlines         | \$ 94,448    | \$ 97,988    | \$ (3,539)     | -4%      |
| Terminal Concessions - Food/Beverage | \$ 91,575    | \$ 253,952   | \$ (162,377)   | -64%     |
| Terminal Concessions - Retail        | \$ 60,795    | \$ 220,440   | \$ (159,644)   | -72%     |
| Total Top 10 Operating Revenue       | \$ 3,653,364 | \$ 5,654,437 | \$ (2,001,073) |          |
| Other Operating Revenue              | \$ 392,634   | \$ 469,739   | \$ (77,105)    | -16%     |
| Total Operating Revenue              | \$ 4,045,998 | \$ 6,124,176 | \$ (2,078,178) | -34%     |